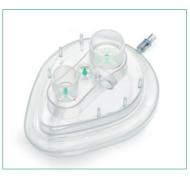

**Flutter valves** 

of patient profiles

**Safety flutter valves** 

is an occlusion, or the patient 'outstrips' the set flow

Soft anatomical cushion

Comfortable fit for a wide range

To allow the patient to breathe if there

To ensure the patient inhales through the upper port and exhales through the lower port

### **Cushion valve**

To allow for adjustment of cushion pressure for improved comfort and fit

## Monitoring port

To allow connection of supplemental oxygen or monitoring

Clear, strong mask To allow for easy patient assessment

#### Six fixing points

To optimize the seal when using the Intersurgical harness illustrated

|   | Code    | Description                               | Box Qty. |
|---|---------|-------------------------------------------|----------|
| ٢ | 2222000 | Twin ported CPAP mask adult, medium/large | 12       |
|   | 2221000 | Twin ported CPAP mask adult, small        | 12       |
|   | 2224000 | Harness for CPAP mask adult, medium/large | 12       |
|   | 2223000 | Harness for CPAP mask adult, small        | 12       |