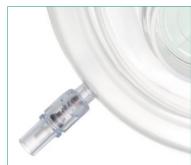

## Monitoring port

To allow connection of supplemental oxygen or monitoring

Clear, strong mask To allow for easy patient assessment