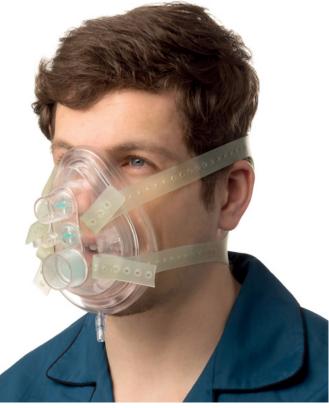

## **CPAP** mask and harness

The Intersurgical twin-ported CPAP mask offers a comfortable interface to the patient and is available in two sizes: small and medium/large adult. The soft anatomically shaped cushion will comfortably fit a wide range of patient faces. A number of other key benefits are highlighted below.