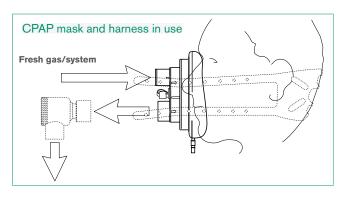

**Flutter valves** 

of patient profiles

**Safety flutter valves** 

is an occlusion, or the patient 'outstrips' the set flow

Soft anatomical cushion

Comfortable fit for a wide range

To allow the patient to breathe if there

To ensure the patient inhales through the upper port and exhales through the lower port

### **Cushion valve**

To allow for adjustment of cushion pressure for improved comfort and fit

## Monitoring port

To allow connection of supplemental oxygen or monitoring

Clear, strong mask To allow for easy patient assessment

#### Six fixing points

To optimize the seal when using the Intersurgical harness illustrated

|   | Code    | Description                               | Box Qty. |
|---|---------|-------------------------------------------|----------|
| ٢ | 2222000 | Twin ported CPAP mask adult, medium/large | 12       |
|   | 2221000 | Twin ported CPAP mask adult, small        | 12       |
|   | 2224000 | Harness for CPAP mask adult, medium/large | 12       |
|   | 2223000 | Harness for CPAP mask adult, small        | 12       |