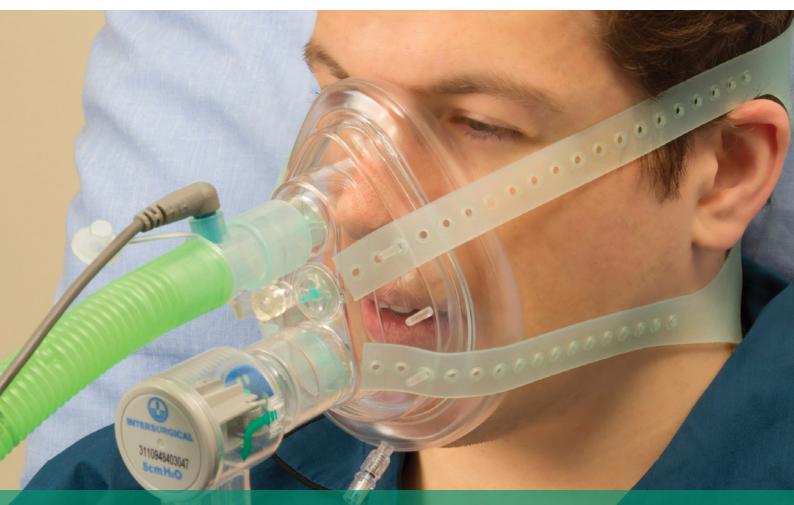

## **CPAP** mask and harness

The Intersurgical twin-ported CPAP mask offers a comfortable interface to the patient and is available in two sizes: small and medium/large adult. The soft anatomically shaped cushion will comfortably fit a wide range of patient faces. A number of other key benefits are highlighted below.

**Flutter valves** 

of patient profiles

**Safety flutter valves** 

is an occlusion, or the patient 'outstrips' the set flow

Soft anatomical cushion

Comfortable fit for a wide range

To allow the patient to breathe if there

To ensure the patient inhales through the upper port and exhales through the lower port

### **Cushion valve**

To allow for adjustment of cushion pressure for improved comfort and fit

## Monitoring port

To allow connection of supplemental oxygen or monitoring

Clear, strong mask To allow for easy patient assessment

#### Six fixing points

To optimize the seal when using the Intersurgical harness illustrated

|   | Code    | Description                               | Box Qty. |
|---|---------|-------------------------------------------|----------|
| ٢ | 2222000 | Twin ported CPAP mask adult, medium/large | 12       |
|   | 2221000 | Twin ported CPAP mask adult, small        | 12       |
|   | 2224000 | Harness for CPAP mask adult, medium/large | 12       |
|   | 2223000 | Harness for CPAP mask adult, small        | 12       |