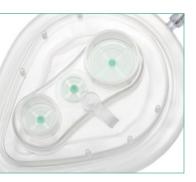

**Flutter valves** 

of patient profiles

**Safety flutter valves** 

is an occlusion, or the patient 'outstrips' the set flow

Soft anatomical cushion

Comfortable fit for a wide range

To allow the patient to breathe if there

To ensure the patient inhales through the upper port and exhales through the lower port